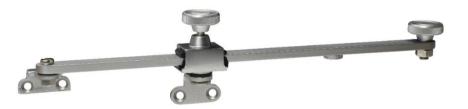

## **B59S Classic Single Arm Slide Stay with Knob**

## PRODUCT FEATURES & TECHNICAL INFORMATION

- Classic and elegant single arm slide stay
- Knurled knob secures the stay and window in any desired position
- Restrictor device for added security & safety with different positions available
- Available in 2 sizes 250 and 300.
- Brackets supplied for standard side hung outward opening applications
  For inward opening or top hung windows please contact us to discuss
  configuration options
- Suitable for M5 countersunk fixing screws
- Available in several finishes or matching RAL finish on request
- Complimentary window handle designs available
- Complimentary door handles and escutcheons available for suited look