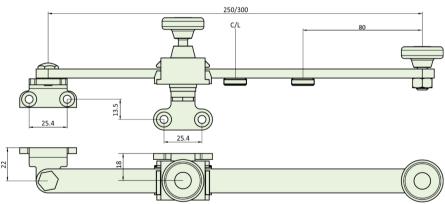

## **B59S Classic Single Arm Slide Stay with Knob**

## PRODUCT FEATURES & TECHNICAL INFORMATION

- Classic and elegant single arm slide stay
- Knurled knob secures the stay and window in any desired position
- Restrictor device for added security & safety with different positions available
- Available in 2 sizes 250 and 300.
- Brackets supplied for standard side hung outward opening applications
  For inward opening or top hung windows please contact us to discuss
  configuration options
- Suitable for M5 countersunk fixing screws
- Available in several finishes or matching RAL finish on request
- Complimentary window handle designs available
- Complimentary door handles and escutcheons available for suited look